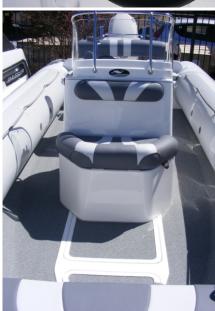

## **Standard Features:**

- 5yr hull warranty
- PVC or Hypalon tube option
- Console with windscreen, S/S handrail, fwd seat Length on trailer
- S/S fairlead on fibreglass support
- Built in S/S fuel tank 150 175 litre
- Brass keel strip
- Switch panel, nav lights
- Battery, box and switch
- Non-skid vinyl floor
- **■** Boarding ladder
- DMW trailer, multi roller, single axle, jockey wheel, registration and WOF