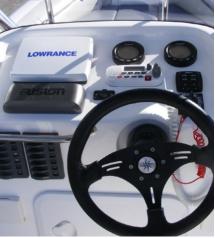

## **Standard Features:**

- 5yr hull warranty
- PVC or Hypalon tube option
- Console with windscreen, S/S handrail, fwd seat Length on trailer
- S/S fairlead on fibreglass support
- Built in S/S fuel tank 150 175 litre
- Brass keel strip
- Switch panel, nav lights
- Battery, box and switch
- Non-skid vinyl floor
- **■** Boarding ladder
- DMW trailer, multi roller, single axle, jockey wheel, registration and WOF