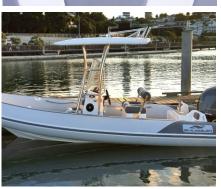

## INFORMATION

The Smuggler Strata 600, 630 and 650 range is a classy RIB, designed for comfort and style. With its 23 degree deep vee hull, the ride is comfortable and safe in all conditions. Options for layout and finish are extensive, talk to us about your requirements. Whether you are into diving, fishing, towing the kids or chasing them out sailing, the Strata 600 - 670 range will blow you away with its performance.