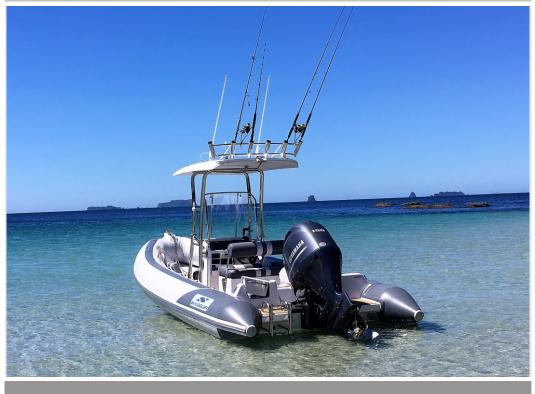

## INFORMATION

The Smuggler Strata 600, 630 and 650 range is a classy RIB, designed for comfort and style. With its 23 degree deep vee hull, the ride is comfortable and safe in all conditions. Options for layout and finish are extensive, talk to us about your requirements. Whether you are into diving, fishing, towing the kids or chasing them out sailing, the Strata 600 - 670 range will blow you away with its performance.

## **Dimensions:**

Length overall 5.9m - 6.5m

Length on trailer 7m (can have shorter trailer options)

Height on trailer 2.35m

Beam overall 2.48 m

Deadrise at transomTowing Weight (approx)950 -1200 kg

Fuel capacity 150-175 litres