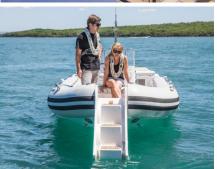

## Standard Features:

- 5yr hull warranty
- Inflatable 500mm Hypalon tubing with full rubbing strip
- Inboard stern leg, jet drive or outboard options
- Brass keel strip
- Switch panels
- Lights, 2x batteries
- Forward and Rear seating
- Anchor, chain, warp, paddles
- Swim ladder, boarding platform, grab handles
- Cleats, lifting eyes x4
- Fresh water tank and shower hose aft
- Tek Dek' flexible decking
- Ski Tow, towing eye, tie-down eyes
- Hinged console screen to reduce stowed height