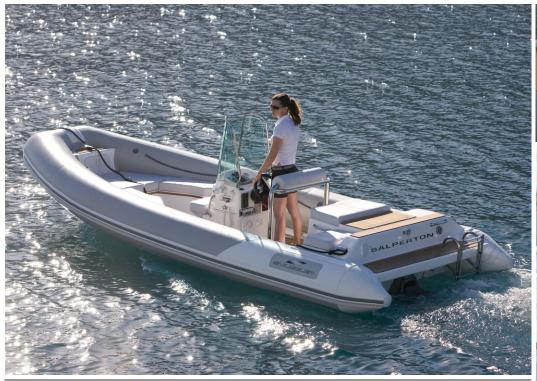

## Smuggler Strata 600 630 650 Tender

## INFORMATION

The Smuggler Strata 600, 630, 650 RIB Tenders are designed with the discerning Superyacht owner in mind. These machines are made to perform. They have a 23 degree deep vee hull so the ride is comfortable and safe, no matter what the conditions, designed to keep your guests dry. All finishing and fittings are top quality, with the added bonus of a custom finish to your tender. Also made in outboard version The Strata 600, 630, 650 RIB Tenders will exceed your expectations. *Quality no compromise*.

## Standard Features:

- 5yr hull warranty
- Inflatable 500mm Hypalon tubing with full rubbing strip
- Inboard stern leg, jet drive or outboard options
- Brass keel strip
- Switch panels
- Lights, 2x batteries
- Forward and Rear seating
- Anchor, chain, warp, paddles
- Swim ladder, boarding platform, grab handles
- Cleats, lifting eyes x4
- Fresh water tank and shower hose aft
- Tek Dek' flexible decking
- Ski Tow, towing eye, tie-down eyes
- Hinged console screen to reduce stowed height