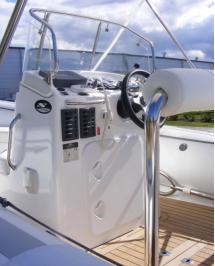

## Standard Features:

- 5yr hull warranty
- Inflatable 500mm Hypalon tubing with full rubbing strip
- Inboard stern leg, jet drive or outboard options
- Brass keel strip
- Switch panels
- Lights, 2x batteries
- Forward and Rear seating
- Anchor, chain, warp, paddles
- Swim ladder, boarding platform, grab handles
- Cleats, lifting eyes x4
- Fresh water tank and shower hose aft
- Tek Dek' flexible decking
- Ski Tow, towing eye, tie-down eyes
- Hinged console screen to reduce stowed height