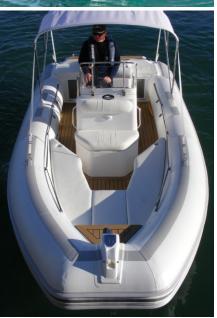

## INFORMATION

The Smuggler Strata 600, 630, 650 RIB Tenders are designed with the discerning Superyacht owner in mind. These machines are made to perform. They have a 23 degree deep vee hull so the ride is comfortable and safe, no matter what the conditions, designed to keep your guests dry. All finishing and fittings are top quality, with the added bonus of a custom finish to your tender. Also made in outboard version The Strata 600, 630, 650 RIB Tenders will exceed your expectations. *Quality no compromise*.

## Standard Features:

- 5yr hull warranty
- Inflatable 500mm Hypalon tubing with full rubbing strip
- Inboard stern leg, jet drive or outboard options
- Brass keel strip
- Switch panels
- Lights, 2x batteries
- Forward and Rear seating
- Anchor, chain, warp, paddles
- Swim ladder, boarding platform, grab handles
- Cleats, lifting eyes x4
- Fresh water tank and shower hose aft
- Tek Dek' flexible decking
- Ski Tow, towing eye, tie-down eyes
- Hinged console screen to reduce stowed height