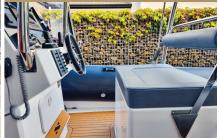

## Standard Features:

- 5 year hull warranty
- Hypalon tubes
- Centre Console with windscreen, large dash
- Power assisted hydraulic steering
- Large forward seat on console, stowage under
- Double helm seat with reversible backrest
- housing drive engine
- Raised forward seat with backrest
- UV resistant upholstery, 2 moulded seats aft
- S/S fairlead, brass keel strip, towing eye
- Bilge pumps with float switches
- Twin batteries, cockpit, console and nav lights
- Drink and rod holders