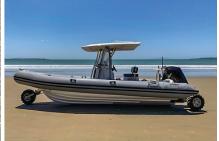

# Smuggler Strata 800 Centre Console

## **INFORMATION**

The Smuggler Strata 800 Centre Console combines the proven 27 degree Smuggler hull with Amphibious technology, bringing you a superior engineered amphibious RIB. This is a serious, capable, soft riding hull, with 250 litres fuel capacity, and many options to suit your needs. Getting on and off the beach is no longer a drama, no trailer, no tractor - just up and go. The wheels retract behind specially designed D-tubes aft and into a recessed bow, completely hidden from sight. The Centre Console allows free movement around the console for fishing or socialising, with the option of removable side curtains for weather protection behind the helm station. **Experience excellence!** 