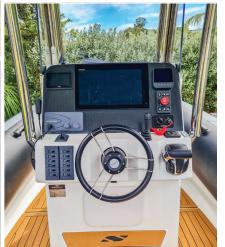

## Standard Features:

- 5 year hull warranty
- Hypalon tubes
- Centre Console with windscreen, large dash
- Power assisted hydraulic steering
- Large forward seat on console, stowage under
- Double helm seat with reversible backrest
- housing drive engine
- Raised forward seat with backrest
- UV resistant upholstery, 2 moulded seats aft
- S/S fairlead, brass keel strip, towing eye
- Bilge pumps with float switches
- Twin batteries, cockpit, console and nav lights
- Drink and rod holders