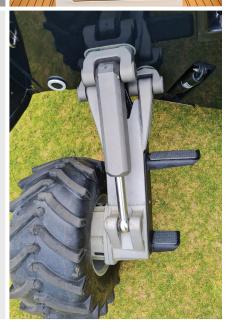

## **INFORMATION**

The Smuggler Strata 800 Centre Console combines the proven 27 degree Smuggler hull with Amphibious technology, bringing you a superior engineered amphibious RIB. This is a serious, capable, soft riding hull, with 250 litres fuel capacity, and many options to suit your needs. Getting on and off the beach is no longer a drama, no trailer, no tractor - just up and go. The wheels retract behind specially designed D-tubes aft and into a recessed bow, completely hidden from sight. The Centre Console allows free movement around the console for fishing or socialising, with the option of removable side curtains for weather protection behind the helm station. **Experience excellence!** 