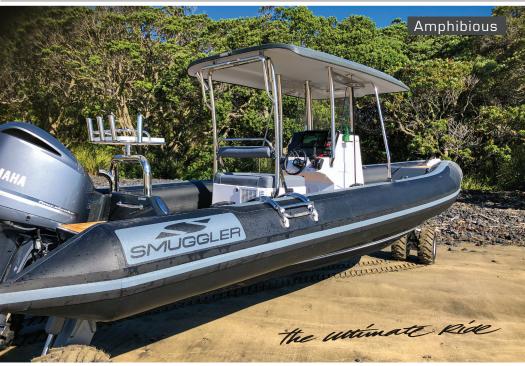

# Smuggler Strata 800 Centre Console

## **INFORMATION**

The Smuggler Strata 800 Centre Console combines the proven 27 degree Smuggler hull with Amphibious technology, bringing you a superior engineered amphibious RIB. This is a serious, capable, soft riding hull, with 250 litres fuel capacity, and many options to suit your needs. Getting on and off the beach is no longer a drama, no trailer, no tractor - just up and go. The wheels retract behind specially designed D-tubes aft and into a recessed bow, completely hidden from sight. The Centre Console allows free movement around the console for fishing or socialising, with the option of removable side curtains for weather protection behind the helm station. **Experience excellence!** 