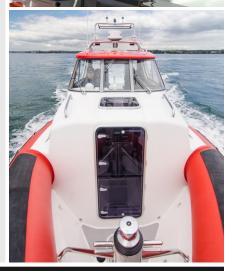

## INFORMATION

The Smuggler Strata 1120 Cabin is a machine designed to perform. It has the proven performance of the Smuggler deep vee hull – so you can go hard and fast, no matter what the conditions. Inside the cabin there are many options to suit your boating needs. This boat can be adapted for workboat or private recreational use with either a cut out bow recess or full cabin arrangement. Engines can be inboard or outboard.

Thrills come standard!