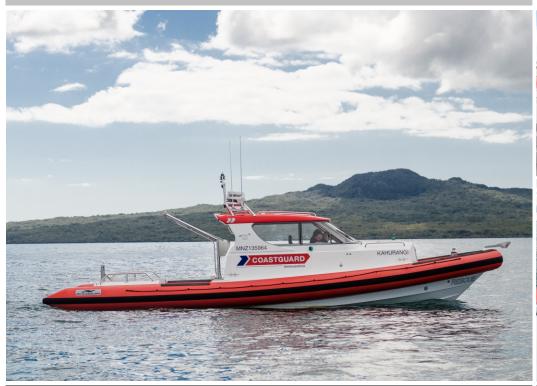

## Smuggler Strata 900 - 1120 Cabin

## INFORMATION

The Smuggler Strata 1120 Cabin is a machine designed to perform. It has the proven performance of the Smuggler deep vee hull – so you can go hard and fast, no matter what the conditions. Inside the cabin there are many options to suit your boating needs. This boat can be adapted for workboat or private recreational use with either a cut out bow recess or full cabin arrangement. Engines can be inboard or outboard.

Thrills come standard!