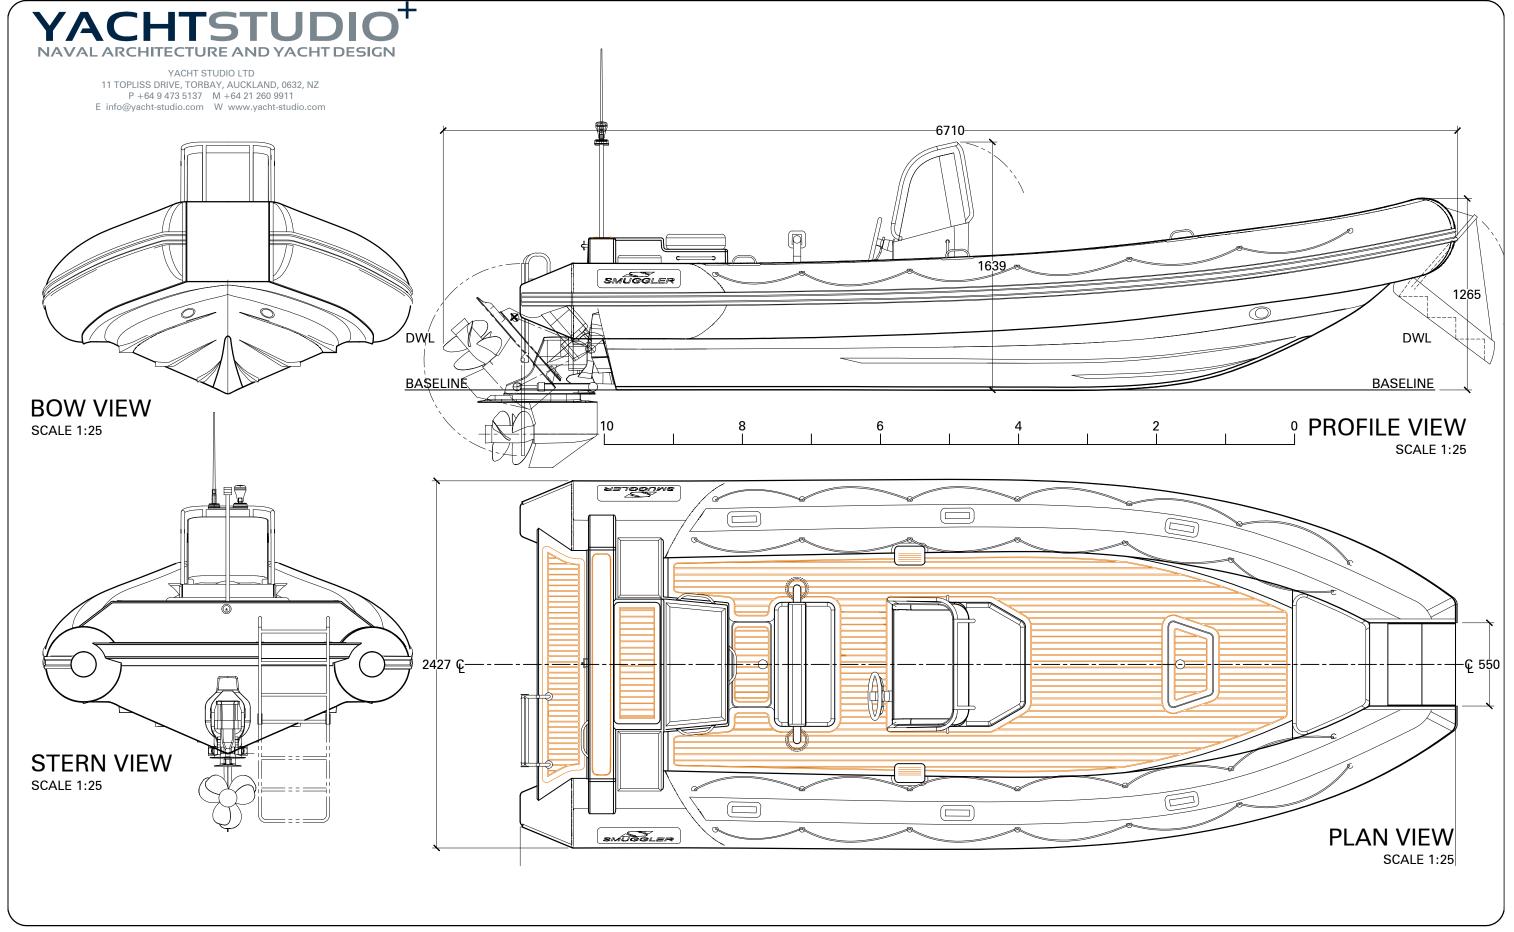

| TITLE: T/T S/Y IMAGINE         | SHT:        |        |
|--------------------------------|-------------|--------|
| 6/ 1 mm/ (GirtE                | 1 OF 1      |        |
| MODEL: SMUGGLER 630            | I OF I      |        |
| CLIENT: S/Y IMAGINE            | DATE:       | SCALE: |
| DWG NUMBER: P13-160-DES-01-001 | 14 FEB 2013 | 1:25   |